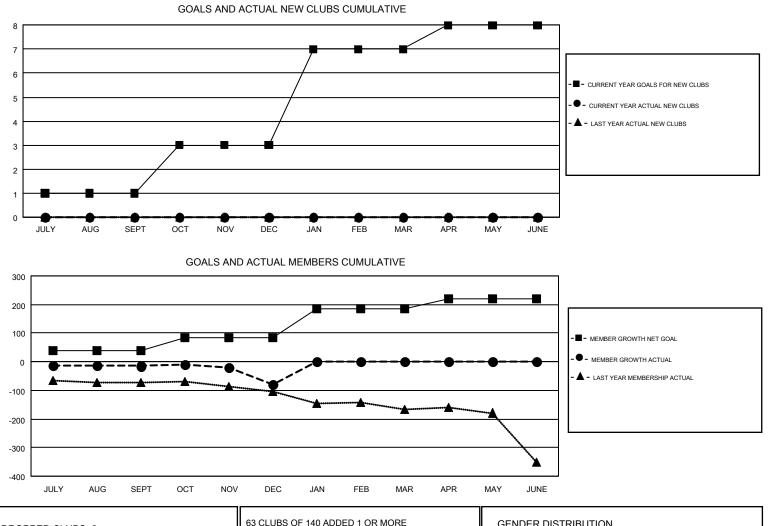

## GMT: HOWARD HUDSON

| Clubs                 |               |           |               | Members               |                           |                         |                                                    |  |  |
|-----------------------|---------------|-----------|---------------|-----------------------|---------------------------|-------------------------|----------------------------------------------------|--|--|
| RESULTS FOR 2018-2019 |               |           |               | RESULTS FOR 2018-2019 |                           |                         |                                                    |  |  |
| QUARTER               | NEW CLUB GOAL | NEW CLUBS | DROPPED CLUBS | QUARTER               | MEMBER GROWTH NET<br>GOAL | MEMBER GROWTH<br>ACTUAL | DROPPED<br>MEMBERS ACTUAL<br>(including transfers) |  |  |
| JULY/AUG/SEPT         | 1             | 0         | 2             | JULY/AUG/SEPT         | 40                        | 82                      | 77                                                 |  |  |
| OCT/NOV/DEC           | 2             | 0         | 0             | OCT/NOV/DEC           | 43                        | 97                      | 148                                                |  |  |
| JAN/FEB/MAR           | 4             | 0         | 0             | JAN/FEB/MAR           | 103                       | 0                       | 0                                                  |  |  |
| APR/MAY/JUNE          | 1             | 0         | 0             | APR/MAY/JUNE          | 33                        | 0                       | 0                                                  |  |  |